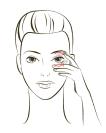

## STEP 4) Eye Repair Serum

Half a pump should be suffient for your lower and uppereye area. Use AM & PM.