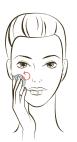

# STEP 2) Clarifying Toner

After properly cleansing your skin with Mild Facial Cleanser, apply Clarifying Toner all over the face and neck in circular motions with a round cotton pad or ball (2 to 3 pumps) on dry skin. Use a Q-Tip on deep expression lines and wrinkles. Use AM & PM.